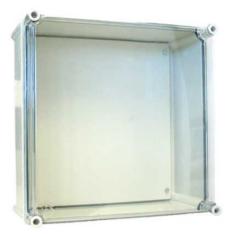

## **Description**

The EL-WPK24-AS is an external weather-proof enclosure designed to allow the external mounting of 24 Meter Emergency Exit Luminaires (EL-24-AS). The enclosure features mounting spacers / cable gland / cable shroud and screws and provides an ingress protection rating of IP66.